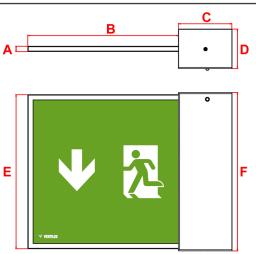

| System                         | Order Code    | Mode of    |                 | Viewing    | Dimensions (mm) |    |     |     |    |     |     |
|--------------------------------|---------------|------------|-----------------|------------|-----------------|----|-----|-----|----|-----|-----|
|                                |               | Operation  |                 | P/N Distar | Distance        | Α  | В   | С   | D  | Е   | F   |
| DALI                           | ZVGDM3LWKDALI | Maintained | 3.6V 4Ah NiMh   | 70232      | 32 Metres       | 10 | 284 | 100 | 75 | 290 | 298 |
| Alternative Systems Available: |               |            |                 |            |                 |    |     |     |    |     |     |
| Standalone                     | VGDM3/LED/WK  | Maintained | 4.8V 1.3Ah NiMh | 70229      | 32 Metres       | 10 | 284 | 100 | 75 | 290 | 298 |
| Central Battery                | ZVGDLED240SWK | Slave      | n/a             | n/a        | 32 Metres       | 10 | 284 | 100 | 75 | 290 | 298 |