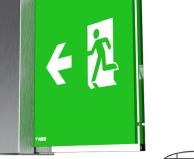

## Wall Mounted (WK) DALI Exit

#### Legends (Ordered Separately)

Down Arrow (both sides) PN: LPVGDWKIS2WKVL

Up Arrow (both sides) PN: LPVGDWKIS2WKVL

Additional options of Printed Panels available. Contact Ventilux for further details.