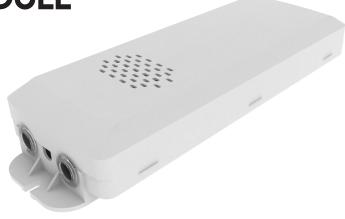

## KPM-2-LEDLI60V LED CONVERSION MODULE

## COMMERCIAL RANGE

- Suitable for internal gear tray and external remote conversion applications.
- Large LED voltage range from 10Vdc to 60Vdc.
- Constant emergency output current of approx 60 mA across entire voltage range.
- Battery type 6.4V, 3.0 Ah, Li-Fe PO4.
- Low voltage deep discharge protection to protect battery cells from over discharge.
- 3 hour emergency duration as standard.
- Green charge LED provided as standard.
- IP rating IP20.
- Enclosure colour White RAL 9016.