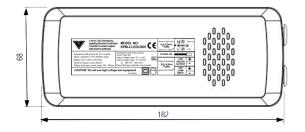

## KPM-2-LEDLI60V LED CONVERSION MODULE

## COMMERCIAL RANGE

- Suitable for internal gear tray and external remote conversion applications.
- Large LED voltage range from 10Vdc to 60Vdc.
- Constant emergency output current of approx 60 mA across entire voltage range.
- Battery type 6.4V, 3.0 Ah, Li-Fe PO4.
- Low voltage deep discharge protection to protect battery cells from over discharge.
- 3 hour emergency duration as standard.
- Green charge LED provided as standard.
- IP rating IP20.
- Enclosure colour White RAL 9016.

## **Installation notes**

- Input supply voltage 220-240V +/-10%.
- Input supply frequency 50/60Hz.
- Cross sectional area in mm<sup>2</sup> (mains) 0.5mm<sup>2</sup> to 1.5mm<sup>2</sup>.
- Strip Length of wire conductor (mains) 4.5mm-5.5mm.
- Cross sectional area in mm<sup>2</sup> (LED driver) .5mm<sup>2</sup> to 0.75mm<sup>2</sup>.
- Strip Length of wire conductor (LED driver) 5mm-9.5mm
- Installation hole size 70mm.
- Installation integral or recessed.
- Dimensions See diagram.
- Temperature range 0°C to 45°C.